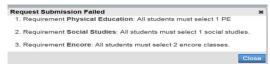

If 'Submit' is clicked before the required number of courses are chosen, an error message appears.

Close the error message and the system will return to the first screen. Follow the steps above until the appropriate amount of courses are chosen. PowerSchool Student Portal Registration must be completed online. Registration portal will be open from Friday, February 14th @ 5pm-Sunday, February 23rd.